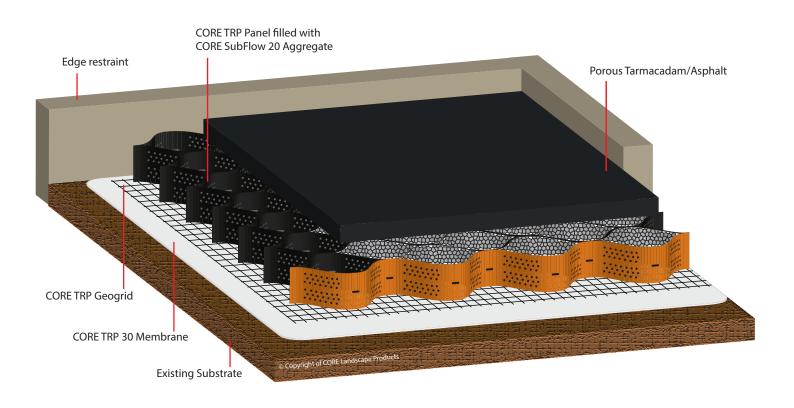

### POROUS MACADAM / ASPHALT

- Oriveways
- Fire Access Routes
- Access Roads
- Footpaths
- Car Parks
- Caravan Sites