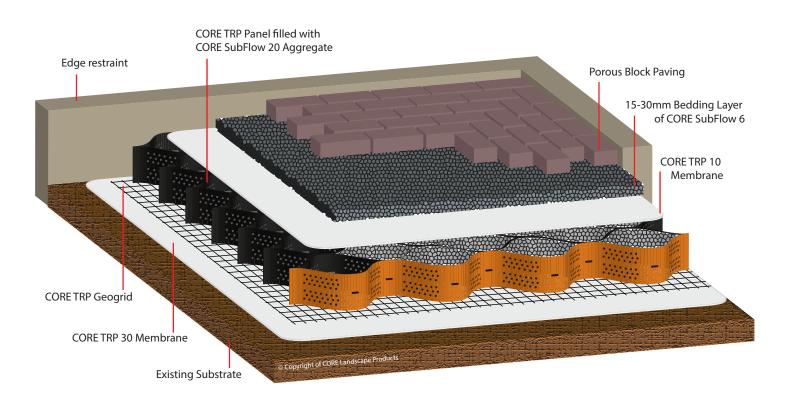

### POROUS BLOCK PAVING

- Oriveways
- Fire Access Routes
- Access Roads
- Footpaths
- Car Parks
- Caravan Sites

APN12 Compliant Tree Root Protection Construction