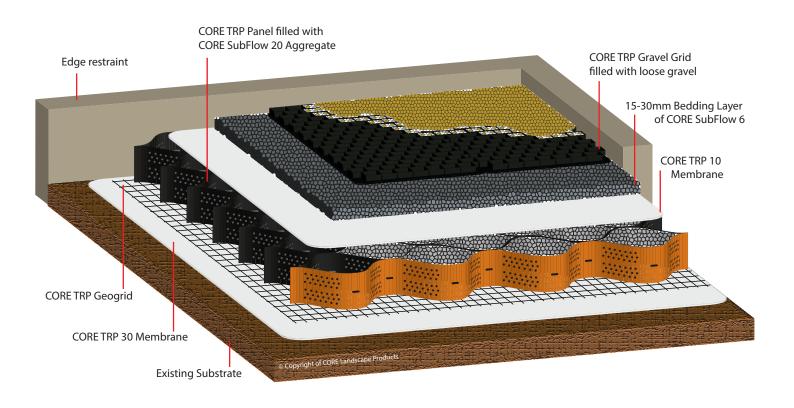

### POROUS PAVING / GRAVEL STABLISER GRID

- Driveways
- Fire Access Routes
- Access Roads
- **Footpaths**
- Car Parks
- Caravan Sites

APN12 Compliant Tree Root Protection Construction