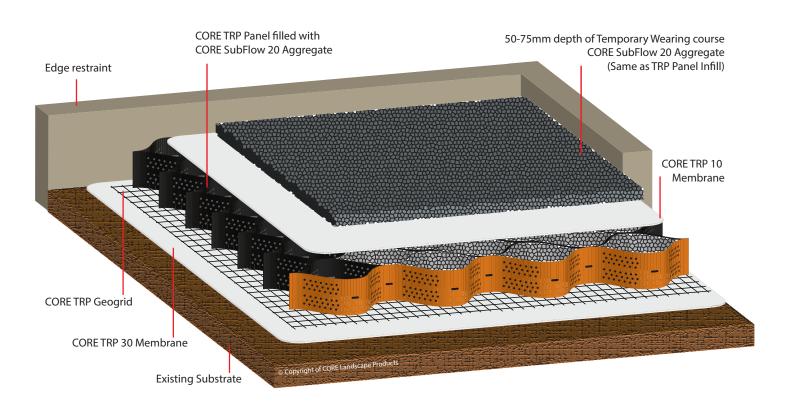

### **✓** SUITABLE FOR TEMPORARY SITE ACCESS:

The CORE TRP system can be used to create temporary site access that is capable of withstanding all types of construction traffic including plant & machinery.

The system can be easily removed once construction has been completed or just the overfill layer can be removed, leaving the perfect porous in place subbase for a range of wearing courses.

APN12 Compliant Tree Root Protection Construction

### POROUS MACADAM / ASPHALT

- Oriveways
- Fire Access Routes
- Access Roads
- Footpaths
- Car Parks
- Caravan Sites