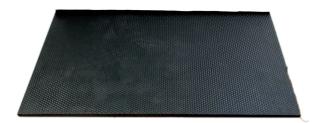

## **CORE Stable Mat**

The CORE Rubber Stable Mats provide a much drier environment for horse's hooves and help to prevent microbial activity which can be harmful to your horses/pets.

The advantages of using these mats is that they provide a soft and comfortable surface which is less likely to result in stress and panic injuries.

## **TECHNICAL SPECIFICATION**

Material **Recycled Rubber** 

**Mat Size** (1220 x 1830mm) 2.23m<sup>2</sup>

Weight 25kg/36kg Per Mat

Lifespan 10+ years

**Aperture Size** 22mm

**Depth of Mat** 12mm or 18mm

> **Colour Black**