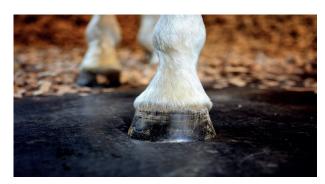

## **CORE Stable Mat**

The CORE Rubber Stable Mats provide a much drier environment for horse's hooves and help to prevent microbial activity which can be harmful to your horses/pets.

The advantages of using these mats is that they provide a soft and comfortable surface which is less likely to result in stress and panic injuries.

Furthermore, they are made from naturally insulating materials which are not only more comfortable but also healthier for your horses, especially during winter.

Wooden and concrete floors can be slippery when wet - the stable mat offers better traction for your horses.