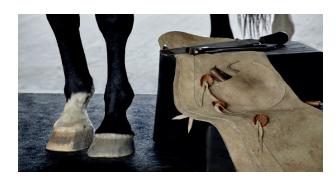

## **CORE Stable Mat**

The CORE Rubber Stable Mats provide a much drier environment for horse's hooves and help to prevent microbial activity which can be harmful to your horses/pets.

The advantages of using these mats is that they provide a soft and comfortable surface which is less likely to result in stress and panic injuries.

Furthermore, they are made from naturally insulating materials which are not only more comfortable but also healthier for your horses, especially during winter.

Wooden and concrete floors can be slippery when wet - the stable mat offers better traction for your horses.