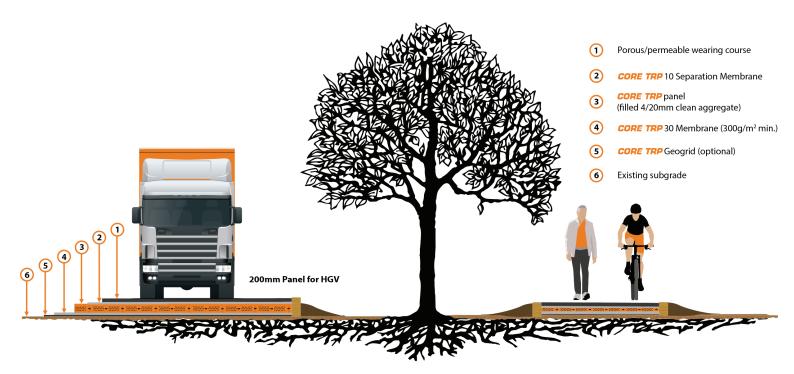

# **CORE TREE ROOT PROTECTION**

## **PRODUCT GUARANTEE**



## WHY CORE TREE ROOT PROTECTION?

Total peace of mind... Guaranteed.

By using CORE TRP, you are getting tried and tested tree root protection of the highest quality that outperforms competitors, offering total peace of mind. Top quality raw materials and intuitive design ensure the roots of the trees you want to protect will not be damaged by traffic or footfall.

By simply following our technical recommendations and adopting industry standard installation practices, our guarantee could be applied to your project free of charge.

CORE TRP is one of the few systems available with this option. Independently tested, it offers unrivalled protection for your tree's roots and has been used throughout the world for years without failure. Our engineers will offer site specific technical recomm